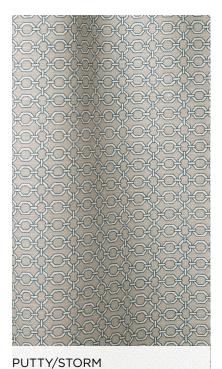

## RAVELLO

A classic chain-link pattern inspired by Italian silk tie motifs and my time on the Amalfi coast.

PUTTY/STORM 113-10-34-1-3

113-10-33-1-3

113-10-35-1-3

WIDTH 145CM 57"

CONTENT 53% LINEN 47% COTTON