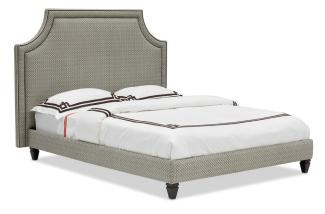

HORIZONTAL REPEAT

SOFTENED FOR SUPERIOR

7.8CM 3 1/8"

FINISHING

HAND & DRAPE

KATE BED Diane Bergeron for Arthur G

View Range

UNITED STATES (888) 870-6122 Monday- Thursday 2 pm to 10 pm (Pacific Time) AUSTRALIA/INTERNATIONAL 1300 125 222 / +61 2 8197-7441 Monday- Friday 9 am to 5 pm (Australian Eastern Time)