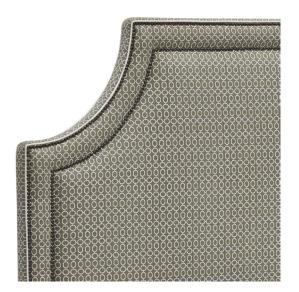

HORIZONTAL REPEAT

SOFTENED FOR SUPERIOR

7.8CM 3 1/8"

FINISHING

HAND & DRAPE

KATE BED Diane Bergeron for Arthur G

View Range

UNITED STATES (888) 870-6122 Monday- Thursday 2 pm to 10 pm (Pacific Time) AUSTRALIA/INTERNATIONAL 1300 125 222 / +61 2 8197-7441 Monday- Friday 9 am to 5 pm (Australian Eastern Time)