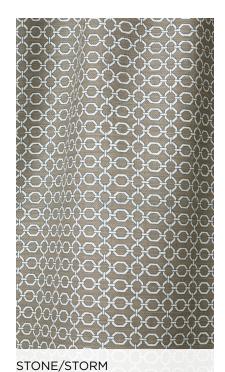

## RAVELLO

A classic chain-link pattern inspired by Italian silk tie motifs and my time on the Amalfi coast.

PUTTY/STORM 113-10-34-1-3

113-10-33-1-3

113-10-35-1-3

WIDTH 145CM 57"

CONTENT 53% LINEN 47% COTTON