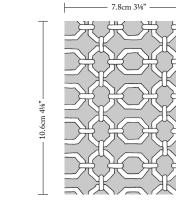

VERTICAL REPEAT 10.6CM 4 1/4"

CONTENT ORIGIN BELGIUM

MARTINDALE

32,000 Cycles AS 2687 Class 5 Commercial Heavy Duty

HOW TO PURCHASE

RETAIL

TRADE Please apply for a trade account

Our fabric can be purchased through a design professional or workroom, e.g. Furnishing Retailers, Decorators, Curtain Workshops, Interior Designers, Architects and Upholsterers etc.

HORIZONTAL REPEAT

SOFTENED FOR SUPERIOR

7.8CM 3 1/8"

FINISHING

HAND & DRAPE

KATE BED Diane Bergeron for Arthur G

View Range

UNITED STATES (888) 870-6122 Monday- Thursday 2 pm to 10 pm (Pacific Time) AUSTRALIA/INTERNATIONAL 1300 125 222 / +61 2 8197-7441 Monday- Friday 9 am to 5 pm (Australian Eastern Time)