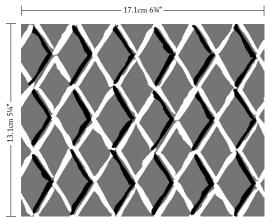

WINDSOR 108-11-17-1-3

145cm 57'

**WIDTH** 145CM 57"

CONTENT

53% LINEN 47% COTTON

VERTICAL REPEAT 13.1CM 5 1/4"

**CONTENT ORIGIN** 

**BELGIUM** 

MARTINDALE

32,000 Cycles AS 2687 Class 5 Commercial Heavy Duty HORIZONTAL REPEAT 17.1CM 6 3/4"

**FINISHING** 

SOFTENED FOR SUPERIOR HAND & DRAPE

HOW TO PURCHASE

TRADE Please apply for a trade account

Our fabric can be purchased through a design professional or workroom, e.g. Furnishing Retailers, Decorators, Curtain Workshops, Interior Designers, Architects and Upholsterers etc.