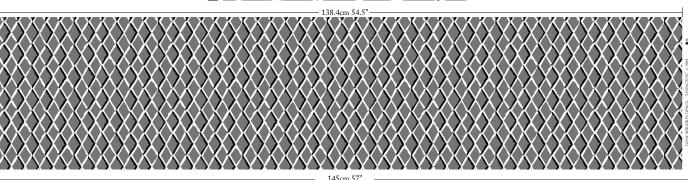

WINDSOR 108-11-17-1-3

145cm 57'

**WIDTH** 145CM 57"

CONTENT

53% LINEN 47% COTTON

VERTICAL REPEAT 13.1CM 5 1/4"

**CONTENT ORIGIN** 

**BELGIUM** 

MARTINDALE

32,000 Cycles AS 2687 Class 5 Commercial Heavy Duty HORIZONTAL REPEAT 17.1CM 6 3/4"

**FINISHING** 

SOFTENED FOR SUPERIOR HAND & DRAPE

HOW TO PURCHASE

TRADE Please apply for a trade account

Our fabric can be purchased through a design professional or workroom, e.g. Furnishing Retailers, Decorators, Curtain Workshops, Interior Designers, Architects and Upholsterers etc.