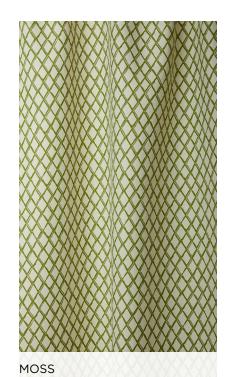

## LEXINGTON

Nantucket and Martha's Vineyard are the source of inspiration for Lexington, the trellis design a celebration of a place close to my heart. It may appear to be a simple pattern, but it certainly creates an impact in any application.

108-10-11-1-3

108-10-16-1-3

108-10-19-1-3

WIDTH 145CM 57"

CONTENT 53% LINEN 47% COTTON VERTICAL REPEAT 13.1CM 5 1/4"

CONTENT ORIGIN BELGIUM

MARTINDALE 32,000 Cycles

32,000 Cycles AS 2687 Class 5 Commercial Heavy Duty

HORIZONTAL REPEAT 17.1CM 6 3/4"

FINISHING SOFTENED FOR SUPERIOR HAND & DRAPE

MINERAL

RASPBERRY

BABE OTTOMAN Diane Bergeron for Arthur G

View Range

LEXINGTON

BRIDGET CHAIR Diane Bergeron for Arthur G