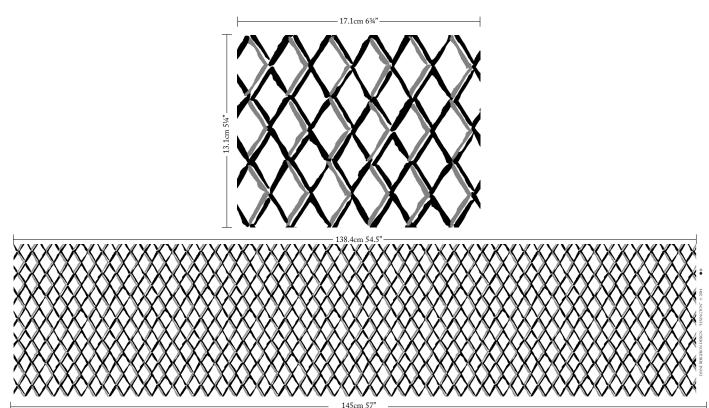

108-10-11-1-3

108-10-16-1-3

108-10-19-1-3

WIDTH 145CM 57"

CONTENT 53% LINEN 47% COTTON VERTICAL REPEAT 13.1CM 5 1/4"

CONTENT ORIGIN BELGIUM

MARTINDALE 32,000 Cycles

32,000 Cycles AS 2687 Class 5 Commercial Heavy Duty

HORIZONTAL REPEAT 17.1CM 6 3/4"

FINISHING SOFTENED FOR SUPERIOR HAND & DRAPE

MINERAL

RASPBERRY

BABE OTTOMAN Diane Bergeron for Arthur G

View Range

LEXINGTON

BRIDGET CHAIR Diane Bergeron for Arthur G