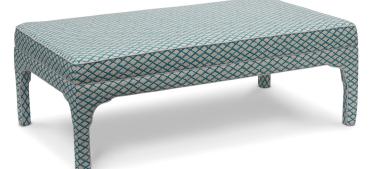

HORIZONTAL REPEAT 17.1CM 6 3/4"

FINISHING SOFTENED FOR SUPERIOR HAND & DRAPE

MINERAL

RASPBERRY

BABE OTTOMAN Diane Bergeron for Arthur G

View Range

LEXINGTON

BRIDGET CHAIR Diane Bergeron for Arthur G