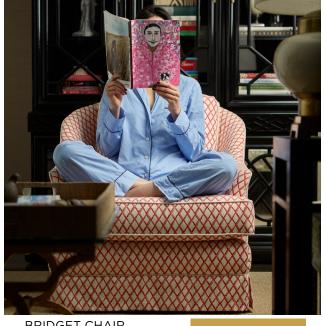

HORIZONTAL REPEAT 17.1CM 6 3/4"

FINISHING SOFTENED FOR SUPERIOR HAND & DRAPE

MINERAL

RASPBERRY

BABE OTTOMAN Diane Bergeron for Arthur G

View Range

LEXINGTON

BRIDGET CHAIR Diane Bergeron for Arthur G