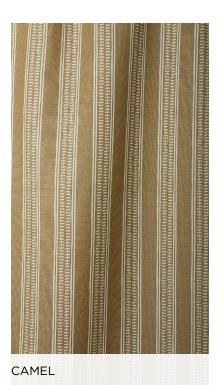

## ASTOR LEAF REVERSE

The delicate Astor Leaf Reverse reflects my love of traditional Indian woodblock prints, weaving a petite leaf motif between a stripe pattern. Like other designs of mine, watercolour techniques allow for a soft, mottled look- ideal for a decorative addition to a classic interior.