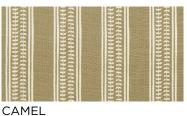

## ASTOR LEAF REVERSE

The delicate Astor Leaf Reverse reflects my love of traditional Indian woodblock prints, weaving a petite leaf motif between a stripe pattern. Like other designs of mine, watercolour techniques allow for a soft, mottled look- ideal for a decorative addition to a classic interior.