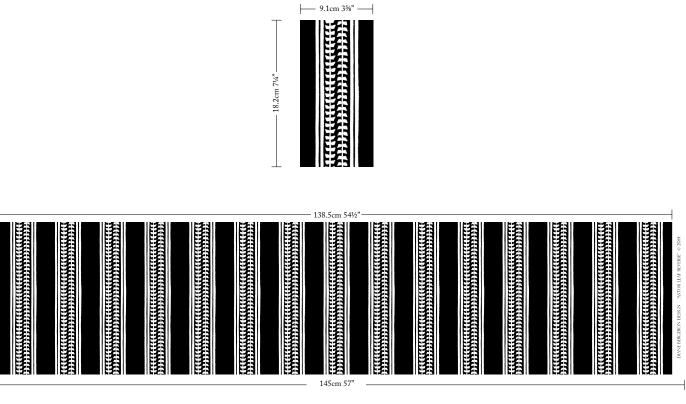

100-14-13-1-3

WIDTH 145CM 57"

CONTENT 53% LINEN 47% COTTON VERTICAL REPEAT 18.2CM 7 1/4"

CONTENT ORIGIN BELGIUM

MARTINDALE

32,000 Cycles AS 2687 Class 5 Commercial Heavy Duty

HOW TO PURCHASE

RETAIL

HORIZONTAL REPEAT 9.1CM 3 5/8"

FINISHING SOFTENED FOR SUPERIOR HAND & DRAPE

View Range

CHECK STOCK AND PRICING  $\bullet$  REQUEST A MEMO  $\bullet$  PLACE AN ORDER OR RESERVE  $\neg$ 

UNITED STATES (888) 870-6122 Monday- Thursday 2 pm to 10 pm (Pacific Time) AUSTRALIA/INTERNATIONAL 1300 125 222 / +61 2 8197-7441 Monday- Friday 9 am to 5 pm (Australian Eastern Time)